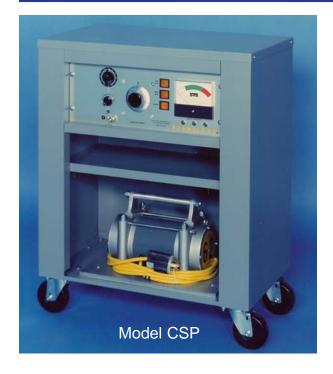

## FORMULA 62 / for stress relieving metals

**Formula 62** units are designed to provide years of continuous service even under the adverse conditions found in the factory or the field. Each unit contains all the items necessary for operating and controlling the stress relief of weldments and machined components. The uni-body construction of the cabinet is functional as well as durable. Ample storage space is provided below the console to house the heavy duty vibrator and accessories. The interior electronics section is sealed off from outside sources of contamination such as oil mist vapor, dirt or abrasive grit. The machine is portable and can be used on any 115 volt\*, 50/60 Hz., single phase power source at 100% duty cycle.

## The following features are standard:

Heavy duty vibrator unit with attachment plate

Casters

A.C. supply cord

Accessory kit containing accelerometer, accelerometer clamp and coaxial cables Instruction manual containing:

Cabinet size (inches) 16D x 26L x 33H

(cm) 40.6D x 66L x 84H

Approx. Shipping Wt. 168 Lbs. (76 Kgs.)

\*Voltage Options: 200, 210, 220, 230, 50/60 Hz., 1 phase

Sug. List Price \$\_\_\_\_\_